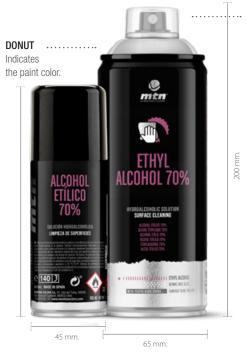

## **ETHYL ALCOHOL 70%**

400 ml, 10.86 Oz, 308 g. 100 ml, 2.64 Oz, 75 g.

### GENERAL DESCRIPTION

Hydroalcoholic spray solution ideal for cleaning surfaces of all kinds.

## PHYSICAL PROPERTIES

| Alcohol/water ratio:                     | 70% (v/v)                      |
|------------------------------------------|--------------------------------|
| Valve:                                   | Femal                          |
| Theoretical yield (continuous painting): | 15 m <sup>2</sup> for 400 ml   |
|                                          | 3,75 m <sup>2</sup> for 100 ml |

## **PACKAGING**

Nominal capacity: 100 - 400 ml. Heat resistance of packaging: <50°C Propellant: DME

Box (6 units) - 400 ml 205 X 140 X 200 mm.

Box (24 units) - 100 ml 275 X 190 X 150 mm.

1/1